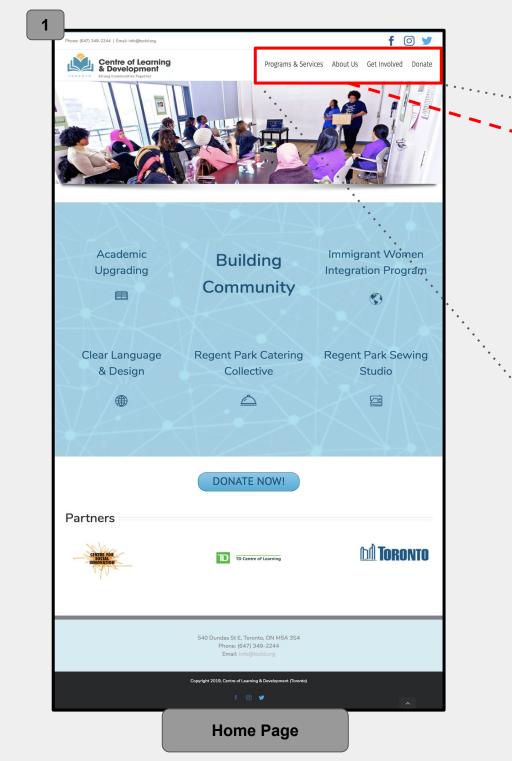

## Storyboard/Finding a Program for New Immigrants







RESOURCES

Celebrating Success

At the end of the spring term, we celebrate success with a collection of work from the learners in the Academic Skills Upgrading (AU) program. This booklet is usually based upon the theme for the Metro Toronto for Literacy Movement's (MTML) annual Learners Conference.

Celebrating Success 2016
Celebrating Success 2015
Celebrating Success 2014

Upgrading (resources)



"2016 Annual Report"

## Storyboard/Finding Information About Donation Usage











"Donate Information"

## Storyboard/Finding Information About Board Members







|                                                                                      | & De                                    | re of Learning<br>evelopment<br>Communities Together |                                     |
|--------------------------------------------------------------------------------------|-----------------------------------------|------------------------------------------------------|-------------------------------------|
| Board of Director                                                                    |                                         |                                                      | _                                   |
| First Page