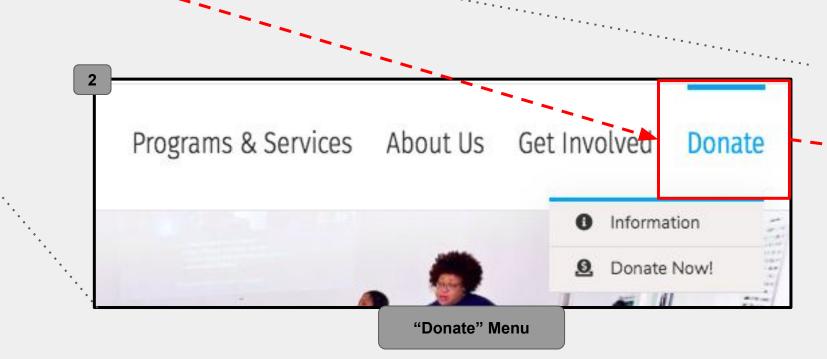

## Storyboard/Finding a Program for New Immigrants







RESOURCES

Celebrating Success

At the end of the spring term, we celebrate success with a collection of work from the learners in the Academic Skills Upgrading (AU) program. This booklet is usually based upon the theme for the Metro Toronto for Literacy Movement's (MTML) annual Learners Conference.

Celebrating Success 2016
Celebrating Success 2015
Celebrating Success 2014

Upgrading (resources)



"2016 Annual Report"

## Storyboard/Finding Information About Donation Usage











"Donate Information"

## Storyboard/Finding Information About Board Members







|                                                                                      | & De                                    | re of Learning<br>evelopment<br>Communities Together |                                     |
|--------------------------------------------------------------------------------------|-----------------------------------------|------------------------------------------------------|-------------------------------------|
| Board of Director                                                                    |                                         |                                                      | _                                   |
| First Page