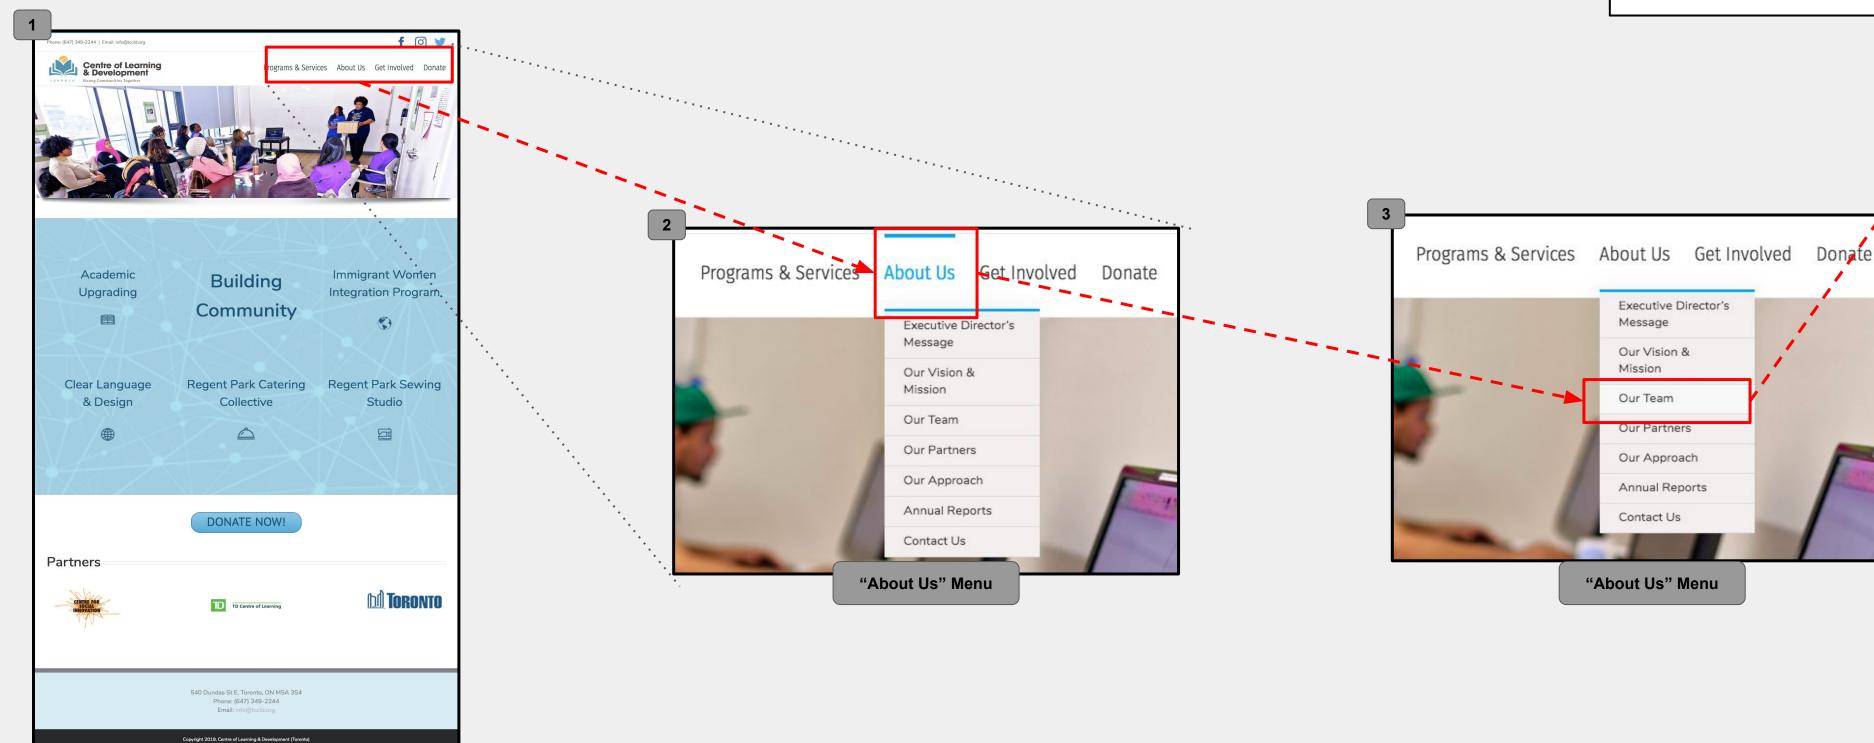

## Storyboard/Finding Information About Board Members

|                                                                                      | & De                                    | re of Learning<br>evelopment<br>Communities Together |                                     |
|--------------------------------------------------------------------------------------|-----------------------------------------|------------------------------------------------------|-------------------------------------|
| Board of Director                                                                    |                                         |                                                      | _                                   |
| First Page                                                                           | Page 2                                  | Page 3                                               | Page 4                              |
| Thanks for your interest in                                                          | serving on our Board of I               | Directors. Terms are for                             | three years.                        |
| Information                                                                          |                                         |                                                      |                                     |
| Date                                                                                 |                                         |                                                      |                                     |
| 01-Dec-2019 iiii                                                                     |                                         |                                                      |                                     |
| Name *                                                                               |                                         |                                                      |                                     |
| First                                                                                | Last                                    |                                                      |                                     |
| Personal Email                                                                       |                                         |                                                      |                                     |
|                                                                                      |                                         |                                                      |                                     |
| Cell Phone *                                                                         |                                         |                                                      |                                     |
| Mailing Address                                                                      |                                         |                                                      |                                     |
| Street Address                                                                       |                                         |                                                      |                                     |
| Apt/Suite/House #:                                                                   |                                         |                                                      |                                     |
| Gly                                                                                  | Province                                |                                                      |                                     |
|                                                                                      |                                         |                                                      |                                     |
| Postal Code  Date of Birth ★                                                         |                                         |                                                      |                                     |
| m                                                                                    |                                         |                                                      |                                     |
| dd-MMM-yyyy<br>In the event you are appointed/elected to<br>for managing the charity | the Board of Directors, your DOB is re- | quired so the CRA is better able to ide              | natify the individuals who are resp |
| Job Information (If                                                                  | Applicable)                             |                                                      |                                     |
| Job Title                                                                            |                                         |                                                      |                                     |
|                                                                                      |                                         |                                                      |                                     |
| Department                                                                           |                                         |                                                      |                                     |
| Area of Expertise                                                                    |                                         |                                                      |                                     |
|                                                                                      |                                         |                                                      |                                     |
| Employer                                                                             |                                         |                                                      |                                     |
| Website                                                                              |                                         |                                                      |                                     |
|                                                                                      |                                         |                                                      |                                     |
| Work Location                                                                        |                                         |                                                      |                                     |
| City                                                                                 | Province                                |                                                      |                                     |
| Work Phone                                                                           |                                         |                                                      |                                     |
| Work Email                                                                           |                                         |                                                      |                                     |
|                                                                                      |                                         |                                                      |                                     |
| Emergency Contact                                                                    | Information (Opti                       | onal)                                                |                                     |
| Optional                                                                             |                                         |                                                      |                                     |
| Name                                                                                 |                                         |                                                      |                                     |
| Relationship                                                                         | Last                                    |                                                      |                                     |
| Relationship                                                                         |                                         |                                                      |                                     |
| Address                                                                              |                                         |                                                      |                                     |
| Street Address                                                                       |                                         |                                                      |                                     |
| Address Line 2                                                                       |                                         |                                                      |                                     |
| City                                                                                 | į.                                      | rovince                                              |                                     |
| Postal Code                                                                          |                                         |                                                      |                                     |
| Alternate Phone                                                                      |                                         |                                                      |                                     |
| ructuate rhone                                                                       |                                         |                                                      |                                     |
| Cell Phone                                                                           |                                         |                                                      |                                     |
| Please upload your resume                                                            |                                         |                                                      |                                     |
|                                                                                      | ♠ Drag & Drop                           | (or) Choose File                                     |                                     |
|                                                                                      |                                         | · · · · · · · · · · · · · · · · · · ·                |                                     |
|                                                                                      |                                         |                                                      | Save Ne                             |
|                                                                                      |                                         |                                                      | 140                                 |