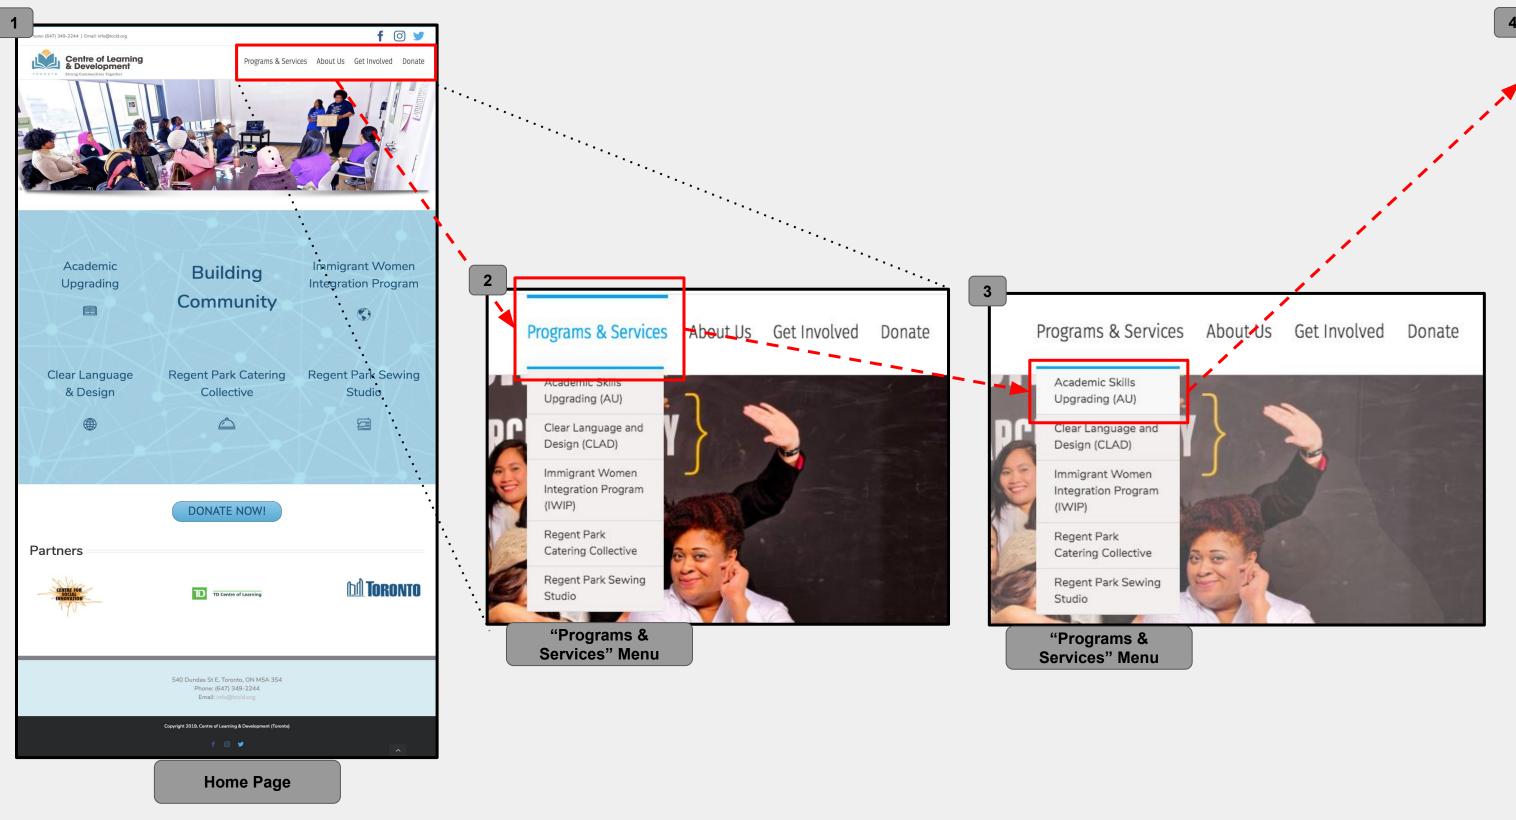

## Storyboard/Finding a Program for New Immigrants







RESOURCES

Celebrating Success

At the end of the spring term, we celebrate success with a collection of work from the learners in the Academic Skills Upgrading (AU) program. This booklet is usually based upon the theme for the Metro Toronto for Literacy Movement's (MTML) annual Learners Conference.

Celebrating Success 2016
Celebrating Success 2015
Celebrating Success 2014

Upgrading (resources)



"2016 Annual Report"

## Storyboard/Finding Information About Donation Usage











"Donate Information"

## Storyboard/Finding Information About Board Members







|                                                                                      | & De                                    | re of Learning<br>evelopment<br>Communities Together |