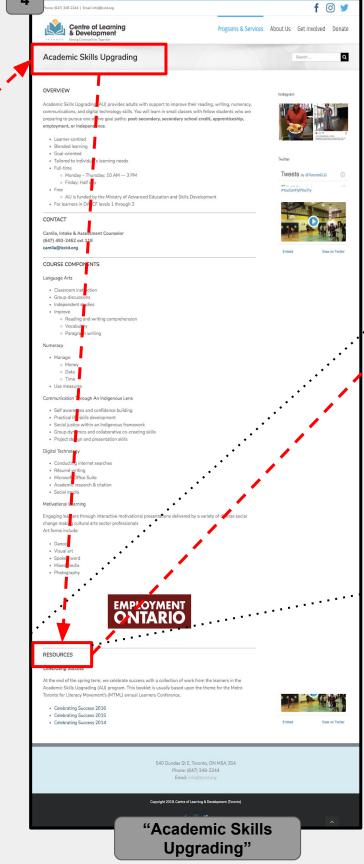

## Storyboard/Finding a Program for New Immigrants

RESOURCES

Celebrating Success

At the end of the spring term, we celebrate success with a collection of work from the learners in the Academic Skills Upgrading (AU) program. This booklet is usually based upon the theme for the Metro Toronto for Literacy Movement's (MTML) annual Learners Conference.

Celebrating Success 2016
Celebrating Success 2015
Celebrating Success 2014

Upgrading (resources)

"2016 Annual Report"