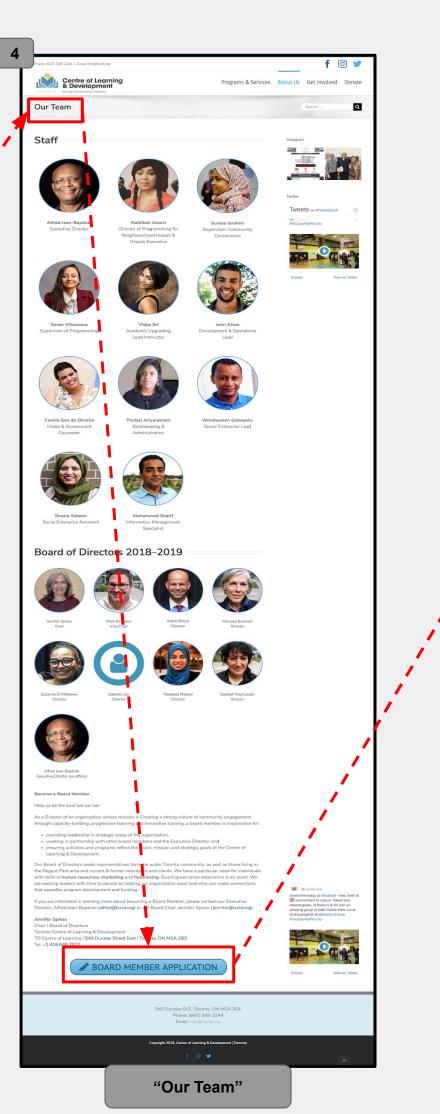

## Storyboard/Finding Information About Board Members

|                                                                                      | & De                                    | re of Learning<br>evelopment<br>Communities Together |                                     |
|--------------------------------------------------------------------------------------|-----------------------------------------|------------------------------------------------------|-------------------------------------|
| Board of Director                                                                    |                                         |                                                      | _                                   |
| First Page                                                                           | Page 2                                  | Page 3                                               | Page 4                              |
| Thanks for your interest in                                                          | serving on our Board of I               | Directors. Terms are for                             | three years.                        |
| Information                                                                          |                                         |                                                      |                                     |
| Date                                                                                 |                                         |                                                      |                                     |
| 01-Dec-2019 iiii                                                                     |                                         |                                                      |                                     |
| Name *                                                                               |                                         |                                                      |                                     |
| First                                                                                | Last                                    |                                                      |                                     |
| Personal Email                                                                       |                                         |                                                      |                                     |
|                                                                                      |                                         |                                                      |                                     |
| Cell Phone *                                                                         |                                         |                                                      |                                     |
| Mailing Address                                                                      |                                         |                                                      |                                     |
| Street Address                                                                       |                                         |                                                      |                                     |
| Apt/Suite/House #:                                                                   |                                         |                                                      |                                     |
| Gly                                                                                  | Province                                |                                                      |                                     |
|                                                                                      |                                         |                                                      |                                     |
| Postal Code  Date of Birth ★                                                         |                                         |                                                      |                                     |
| m                                                                                    |                                         |                                                      |                                     |
| dd-MMM-yyyy<br>In the event you are appointed/elected to<br>for managing the charity | the Board of Directors, your DOB is re- | quired so the CRA is better able to ide              | natify the individuals who are resp |
| Job Information (If                                                                  | Applicable)                             |                                                      |                                     |
| Job Title                                                                            |                                         |                                                      |                                     |
|                                                                                      |                                         |                                                      |                                     |
| Department                                                                           |                                         |                                                      |                                     |
| Area of Expertise                                                                    |                                         |                                                      |                                     |
|                                                                                      |                                         |                                                      |                                     |
| Employer                                                                             |                                         |                                                      |                                     |
| Website                                                                              |                                         |                                                      |                                     |
|                                                                                      |                                         |                                                      |                                     |
| Work Location                                                                        |                                         |                                                      |                                     |
| City                                                                                 | Province                                |                                                      |                                     |
| Work Phone                                                                           |                                         |                                                      |                                     |
| Work Email                                                                           |                                         |                                                      |                                     |
|                                                                                      |                                         |                                                      |                                     |
| Emergency Contact                                                                    | Information (Opti                       | onal)                                                |                                     |
| Optional                                                                             |                                         |                                                      |                                     |
| Name                                                                                 |                                         |                                                      |                                     |
| Relationship                                                                         | Last                                    |                                                      |                                     |
| Relationship                                                                         |                                         |                                                      |                                     |
| Address                                                                              |                                         |                                                      |                                     |
| Street Address                                                                       |                                         |                                                      |                                     |
| Address Line 2                                                                       |                                         |                                                      |                                     |
| City                                                                                 | į.                                      | rovince                                              |                                     |
| Postal Code                                                                          |                                         |                                                      |                                     |
| Alternate Phone                                                                      |                                         |                                                      |                                     |
| ructuate rhone                                                                       |                                         |                                                      |                                     |
| Cell Phone                                                                           |                                         |                                                      |                                     |
| Please upload your resume                                                            |                                         |                                                      |                                     |
|                                                                                      | ♠ Drag & Drop                           | (or) Choose File                                     |                                     |
|                                                                                      |                                         | · · · · · · · · · · · · · · · · · · ·                |                                     |
|                                                                                      |                                         |                                                      | Save Ne                             |
|                                                                                      |                                         |                                                      | 140                                 |