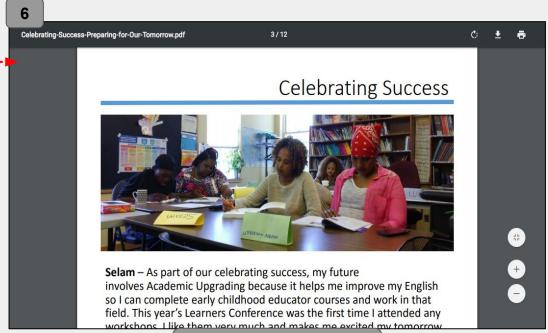

## Storyboard/Finding a Program for New Immigrants

RESOURCES

Celebrating Success

At the end of the spring term, we celebrate success with a collection of work from the learners in the Academic Skills Upgrading (AU) program. This booklet is usually based upon the theme for the Metro Toronto for Literacy Movement's (MTML) annual Learners Conference.

Celebrating Success 2016
Celebrating Success 2015
Celebrating Success 2014

Upgrading (resources)

"2016 Annual Report"